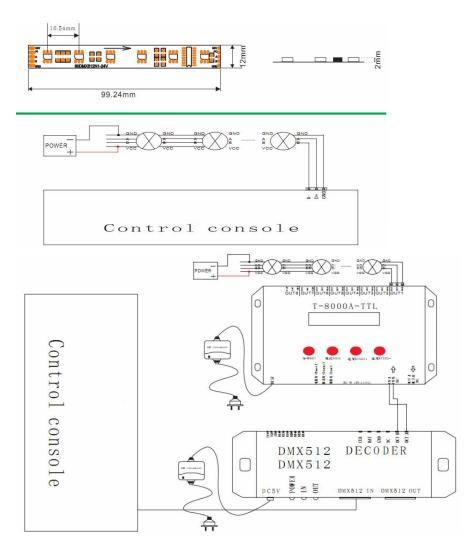

\* Each LED can be controlled by changing the color by program in SD card, to achieve dynamic effects as you need

- Remark
  - \* Do not use any acidic, alkaline adhesive fixing product
  - \* Don't make positive and negative reversed
  - \* Don't install when product is working
  - \* Installation, repair and maintenance must be made by professional Person
  - \* Before you use them , make sure the power supply voltage to meet the requirements and wire connection correctly